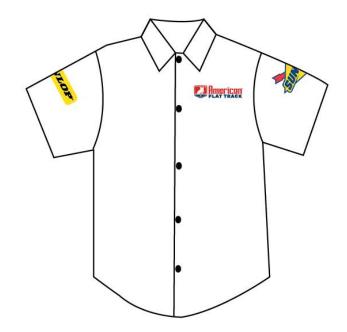

## **CORRECT LOGO PLACEMENT**

#### **REQUIRED ON ALL RIDER SUITS & CREW SHIRTS**

4"W X 1"H LEFT CHEST

**4.5"W X 2.787"H**LEFT SLEEVE

4.89"W X 1"H
UPPER SHOULDER AREA, CHEST
OR RIGHT/ LEFT SLEEVE.