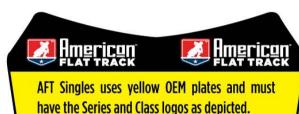

#### FRONT NUMBER PLATES - SERIES AND CLASS LOGO REQUIREMENTS

In the AFT Twins class, the front number plate must be 12" W by 12" T and include the Series and Class logos as depicted.

Top: The top 1.33" of the number plate must be black and include two (2) American Flat Track logos (Size: 4"W by 1"T) equally spaced on either side of the mounting bolt.

Bottom: Two (2) AFT Twins logos (Size: 2.5"W by 0.75"T) equally spaced on either side of the mounting bolt.

Top: Black background with two (2) American Flat Track logos (Size: 4"W by 1"T), centered and equally spaced.

Bottom: One (1) AFT Singles class logo (Size: 3"W by 0.75"T) centered on the plate.