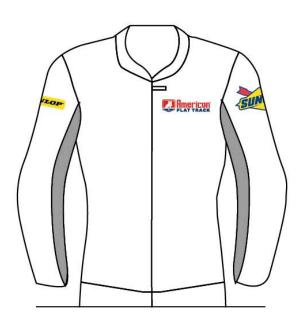

## **CORRECT LOGO PLACEMENT**

#### **REQUIRED ON ALL RIDER SUITS & CREW SHIRTS**

4"W X 1"H LEFT CHEST

**4.5"W X 2.787"H**LEFT SLEEVE

4.89"W X 1"H
UPPER SHOULDER AREA, CHEST
OR RIGHT/ LEFT SLEEVE.